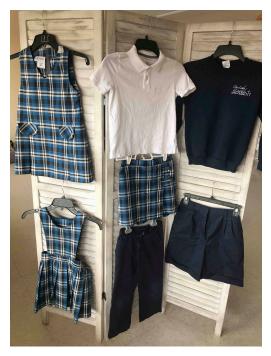

| UNIFORM POLICY K-5           |                                                                                                         |                       |                                                                                                                                                               |  |
|------------------------------|---------------------------------------------------------------------------------------------------------|-----------------------|---------------------------------------------------------------------------------------------------------------------------------------------------------------|--|
| ARTICLE                      | DESCRIPTION                                                                                             | COLORS                | APPROVED VENDOR                                                                                                                                               |  |
| Polo shirt Blouse            | Short or long sleeves, plain collar.  Short or long sleeves, Peter Pan or                               | White<br>White        | Pieces may be purchased at any store as long as they <i>match in style</i> , <i>color</i> , and <i>texture</i> to uniform pieces available at Dennis Uniform. |  |
| Turtle neck                  | plain collar.  Cotton knit, no mock turtlenecks.                                                        | White                 | avaliable at Dennis Uniform.                                                                                                                                  |  |
| Sweatshirt                   | Long sleeve, crew neck.                                                                                 | Navy with school logo | Sweatshirts must have the Our<br>Lady of Lourdes School logo<br>(available through the office). No<br>hooded or sports sweatshirts.                           |  |
| Sweater                      | Cardigan<br>Vest                                                                                        | Navy<br>Navy          | Dennis Uniform ONLY                                                                                                                                           |  |
| Jumper/shift/<br>skort/skirt | Knee length.                                                                                            | Plaid                 | Dennis Uniform ONLY                                                                                                                                           |  |
| Walking<br>shorts            | Cotton twill, pleated or plain front, cuffed or plain hem, <b>knee length</b> ; may be worn year round. | Navy                  | Pieces may be purchased at any store as long as they <i>match in style</i> , <i>color</i> , and <i>texture</i> to uniform pieces available at Dennis Uniform. |  |
| Pants                        | Cotton twill, pleated or plain front, straight leg, not oversized or cargo.                             | Navy                  |                                                                                                                                                               |  |
| Optional                     | Micro fleece jacket, full center zip                                                                    | Navy with             | Available online through <b>Lourdes</b>                                                                                                                       |  |
| uniform                      | and front pockets.                                                                                      | school logo           | Spirit Store, via school website.                                                                                                                             |  |
| Optional uniform             | Midweight <b>fleece vest</b> , full center zip, front zippered pockets.                                 | Navy with school logo | Available online through <b>Lourdes Spirit Store</b> , via school website.                                                                                    |  |

Elementary Uniform

Middle School Uniform

Little Blessings T-shirt and Lancer Spirit Shirt