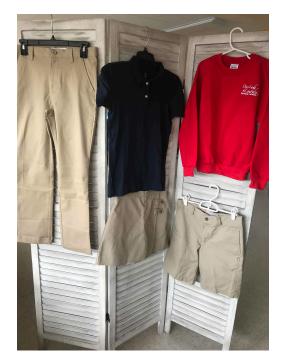

| UNIFORM POLICY 6-8 |                                                                                                         |                      |                                                                                                                                                               |  |
|--------------------|---------------------------------------------------------------------------------------------------------|----------------------|---------------------------------------------------------------------------------------------------------------------------------------------------------------|--|
| ARTICLE            | DESCRIPTION                                                                                             | COLORS               | APPROVED VENDOR                                                                                                                                               |  |
| Polo shirt         | Short or long sleeves, plain collar.                                                                    | Navy                 | Pieces may be purchased at any store as long as they <i>match in style</i> , <i>color</i> , and <i>texture</i> to uniform pieces available at Dennis Uniform. |  |
| Sweatshirt         | Long sleeve, crew neck.                                                                                 | Red with school logo | Sweatshirts must have the Our Lady of Lourdes Catholic School logo (available through the office). No hooded or sports sweatshirts.                           |  |
| Skort/skirt        | Knee length.                                                                                            | Khaki                | Dennis Uniform ONLY                                                                                                                                           |  |
| Walking<br>shorts  | Cotton twill, pleated or plain front, cuffed or plain hem, <b>knee length</b> ; may be worn year-round. | Khaki                | Pieces may be purchased at any store as long as they <i>match in style</i> , <i>color</i> , and <i>texture</i> to uniform pieces available at Dennis Uniform. |  |
| Pants              | Cotton twill, pleated or plain front, straight leg, no cargo or oversized pants.                        | Khaki                |                                                                                                                                                               |  |
| Optional           | Micro fleece jacket, full center zip                                                                    | Navy with            | Available online through Lourdes                                                                                                                              |  |
| uniform            | and front pockets.                                                                                      | school logo          | Spirit Store via school website.                                                                                                                              |  |
| Optional           | Midweight fleece vest, full center                                                                      | Navy with            | Available online through Lourdes                                                                                                                              |  |
| uniform            | zip, front zippered pockets.                                                                            | school logo          | <b>Spirit Store</b> , via school website.                                                                                                                     |  |

Elementary Uniform

Middle School Uniform

Little Blessings T-shirt and Lancer Spirit Shirt