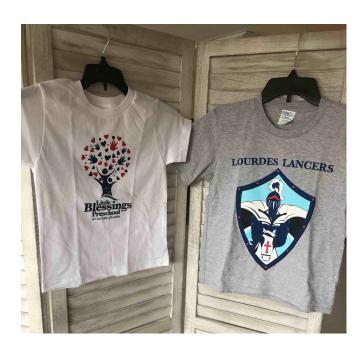

Elementary Uniform

Middle School Uniform

Little Blessings T-shirt and Lancer Spirit Shirt